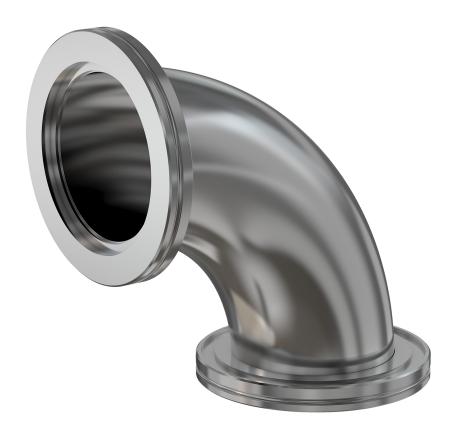

# ISO-K 90 Redius elbow ISO-250 OF 90 degree radius elbow

Part number: 2E-ISO-250-OF

## ISO-K 90 Redius elbow ISO-250 OF 90 degree radius elbow

- ISO-K and ISO-F flanges are manufactured in accordance with DIN 28404 and ISO 1609
- Most common standard lengths and sizes listed
- Many others available
- Contact us at 800-824-4166 if you can't find exactly what you need

#### 2E-ISO-250-OF

| Parameters        | Specifications                                                |
|-------------------|---------------------------------------------------------------|
| Flange Size       | DN 250 ISO-K                                                  |
| Elbow Type        | Radius 90 Degree                                              |
| Material          | 304 stainless                                                 |
| Tube OD           | 10"                                                           |
| Port Length       | 15.4"                                                         |
| Vacuum Range      | FKM: 1 · 108 mbar to 1 bar Metal seal: 1 · 1010 mbar to 1 bar |
| Temperature Range | FKM: -20 °C to 180 °C<br>Metal seal: -270 °C to 150 °C        |
| Weight            | 11.5 lbs                                                      |