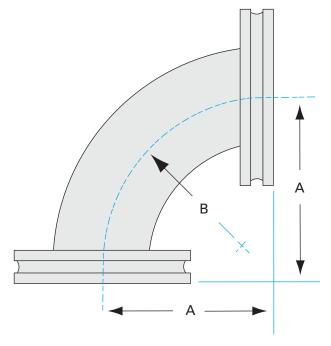

# ISO-K 90 Redius elbow ISO-250 OF 90 degree radius elbow

Part number: 2E-ISO-250-OF

## ISO-K 90 Redius elbow ISO-250 OF 90 degree radius elbow

- ISO-K and ISO-F flanges are manufactured in accordance with DIN 28404 and ISO 1609
- Most common standard lengths and sizes listed
- Many others available
- Contact us at 800-824-4166 if you can't find exactly what you need

Similar Image

| Dimensions<br>(in inches) |       |
|---------------------------|-------|
| Dim A                     | 15.4" |
| Dim B                     | 15.0" |

#### 2E-ISO-250-OF

| Parameters        | Specifications                                                |
|-------------------|---------------------------------------------------------------|
| Flange Size       | DN 250 ISO-K                                                  |
| Elbow Type        | Radius 90 Degree                                              |
| Material          | 304 stainless                                                 |
| Tube OD           | 10"                                                           |
| Port Length       | 15.4"                                                         |
| Vacuum Range      | FKM: 1 · 108 mbar to 1 bar Metal seal: 1 · 1010 mbar to 1 bar |
| Temperature Range | FKM: -20 °C to 180 °C<br>Metal seal: -270 °C to 150 °C        |
| Weight            | 11.5 lbs                                                      |